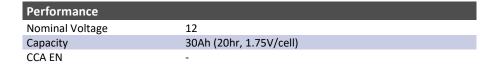

The AUX U1 backup AGM battery 12 volt 30 Ah is an additional battery that, in addition to the regular battery, serves to regulate the systems in the car properly. Suitable for several Tesla models.

| Technical Characteristics |                 |
|---------------------------|-----------------|
| Technology                | Flooded Calcium |
| Seperator                 | Glass Mat       |