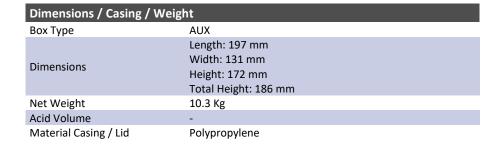

The AUX U1 backup AGM battery 12 volt 30 Ah is an additional battery that, in addition to the regular battery, serves to regulate the systems in the car properly. Suitable for several Tesla models.

| Technical Characteristics |                 |
|---------------------------|-----------------|
| Technology                | Flooded Calcium |
| Seperator                 | Glass Mat       |