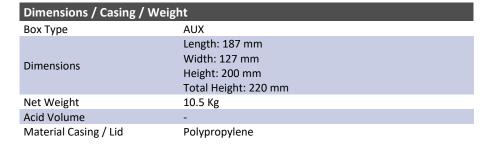

| Performance     |                         |
|-----------------|-------------------------|
| Nominal Voltage | 12                      |
| Capacity        | 40Ah (20hr, 1.75V/cell) |
| CCA EN          | -                       |

| Technical Characteristics |                 |  |
|---------------------------|-----------------|--|
| Technology                | Flooded Calcium |  |
| Seperator                 | Glass Mat       |  |