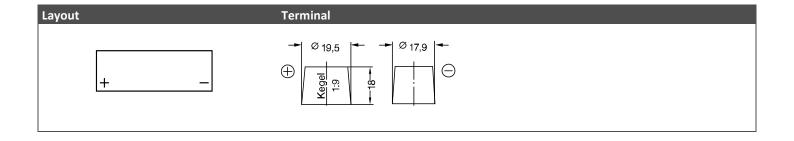

tional battery that, in addition to the regular battery, serves to regulate the systems in the car properly. Suitable for several Tesla models.

| Performance     |                         |
|-----------------|-------------------------|
| Nominal Voltage | 12                      |
| Capacity        | 40Ah (20hr, 1.75V/cell) |
| CCA EN          | -                       |



| Technical Characteristics |                 |  |
|---------------------------|-----------------|--|
| Technology                | Flooded Calcium |  |
| Seperator                 | Glass Mat       |  |



## Features

- Calcium technology
- Reliable support battery
- Factory activated, ready to use!
- 100% maintenance free, leakproof, save handling
- Very low self-discharge
- Eco-friendly product and 99% recyclable



(Note) All above information shall be changed without prior notice, Landport Batteries reserves the right to explain and update the latest information.